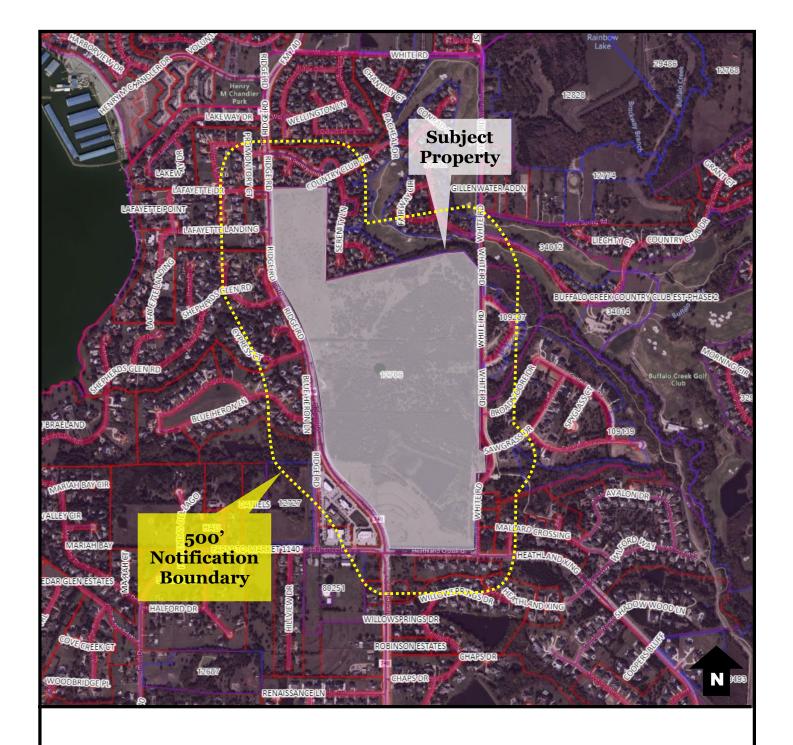

## VICINITY MAP (Not to scale)

Case No. ZA-2024-01: Conduct a Public Hearing and act on an Ordinance changing the zoning designation from (A) Agricultural District to either (PD-SF) Planned Development for SF-22 Single Family Residential Uses or (PD-SF) Planned Development for SF-43 Single Family Residential Uses on 158.613 acres of property located at the northeast corner of the intersection of FM 740/Ridge Road and Heathland Crossing adjacent to White Road, and further described as Abstract 207, E. Teal Survey, Tract 55, City of Heath, Rockwall County, Texas.

(Rockwall CAD No. 12706)