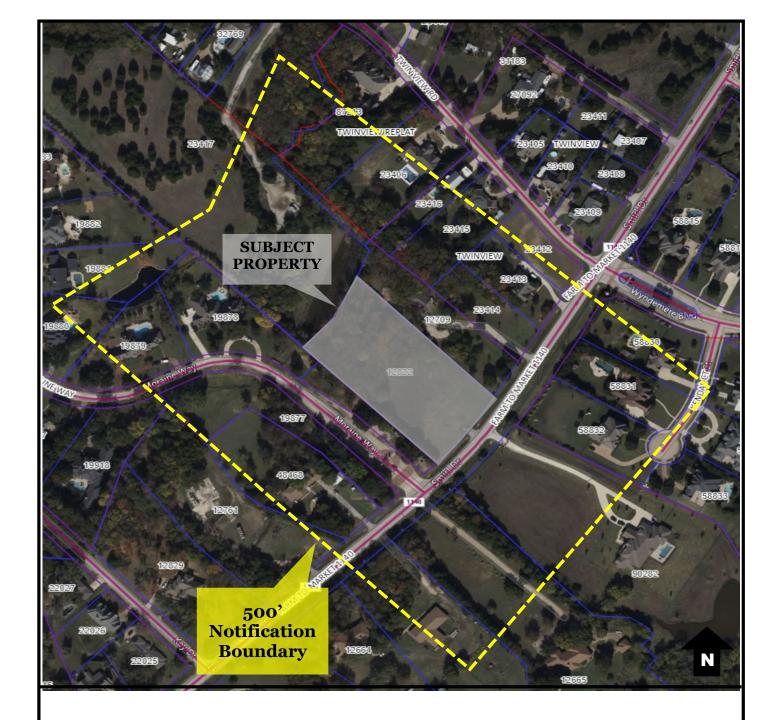

**PROPERTY DESCRIPTION:** FM 1140, Lot 1, Zahm Addition, City of Heath, Rockwall County, Texas. A map of the property is attached. (Rockwall CAD ID No. 12822)

Interested citizens are invited to attend the public hearing and participate in the same. This notice may also be downloaded from the City of Heath website at http://www.heathtx.com/government/public-notices/.

## VICINITY MAP

(Not to scale)

## Case No. FV-2024-04:

Conduct a Public Hearing and act on a Resolution granting a Variance to the Heath Code of Ordinances, § 157.02(C), that limits fences in the front yard to a maximum height of four feet (4') to permit a five foot (5') ornamental wrought iron fence on property on FM 1140 also known as Smirl Drive, south of Twinview Road, adjacent to Moraine Way, and further described as Lot 1, Zahm Addition, City of Heath, Rockwall County, Texas.