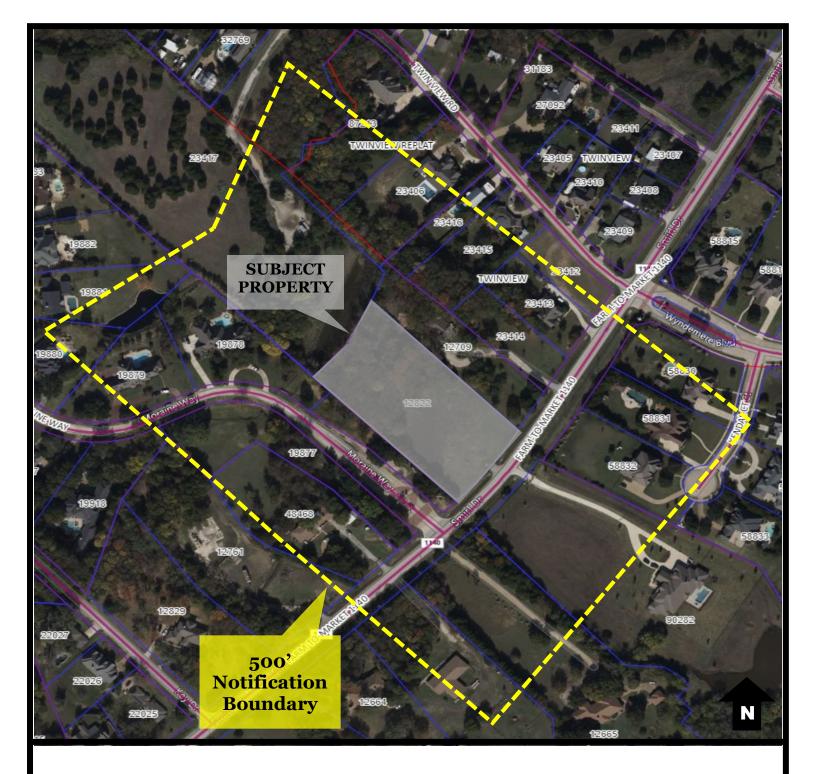

**Case No. FV-2024-04:** Conduct a Public Hearing and act on a Resolution granting a Variance to the Heath Code of Ordinances, Fence Ordinance, § 157.02(C), that limits fences in the front yard to a maximum height of four feet (4') to permit a five foot (5') ornamental wrought iron fence, and granting a Variance to § 157.02(E), that requires fences in front of the building line to have at least 75% open area per linear foot to allow a solid gate with 0% transparency on property addressed 825 Smirl Drive and further described as Lot 1, Zahm Addition, City of Heath, Rockwall County, Texas.

(Rockwall CAD No. 12822)