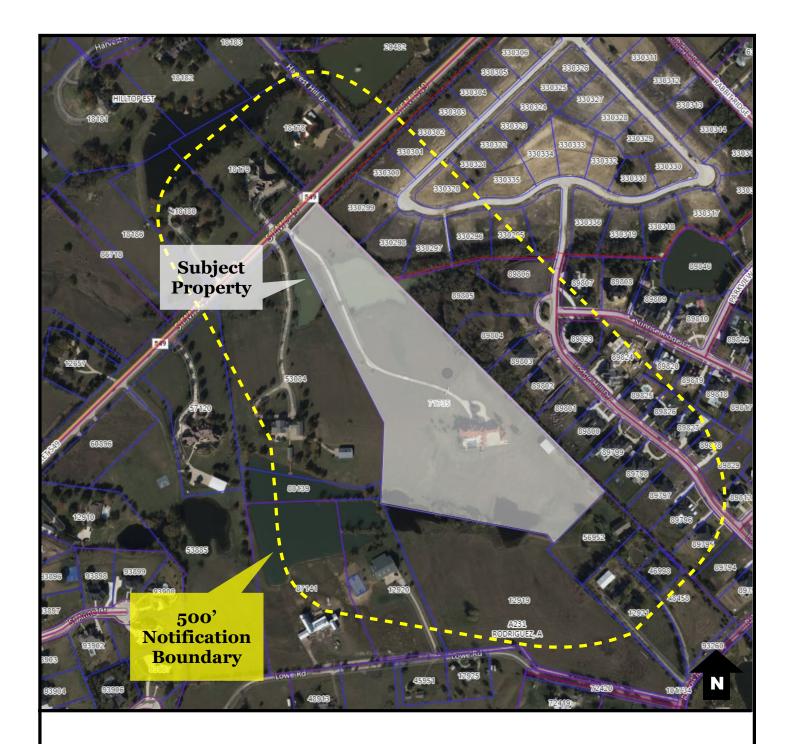

## VICINITY MAP (Not to scale)

Case No. CUP-2024-03: Conduct a Public Hearing and act on a Conditional Use Permit to allow the construction of a 2,981 square foot gatehouse, resulting in a Combined Floor Area for All Accessory Buildings of 8,323 square feet and exceeding the Maximum Combined Floor Area for All Accessory Buildings of 6,500 square feet allowed in the Heath Code of Ordinances, § 159.20(B)(7) on 20.18 acres of land in the (A) Agricultural District, addressed 7229 FM 549, and further described as Abstract 231, A. Rodriquez Survey, Tract 12-9, City of Heath, Rockwall County, Texas.

(Rockwall CAD No. 71735)