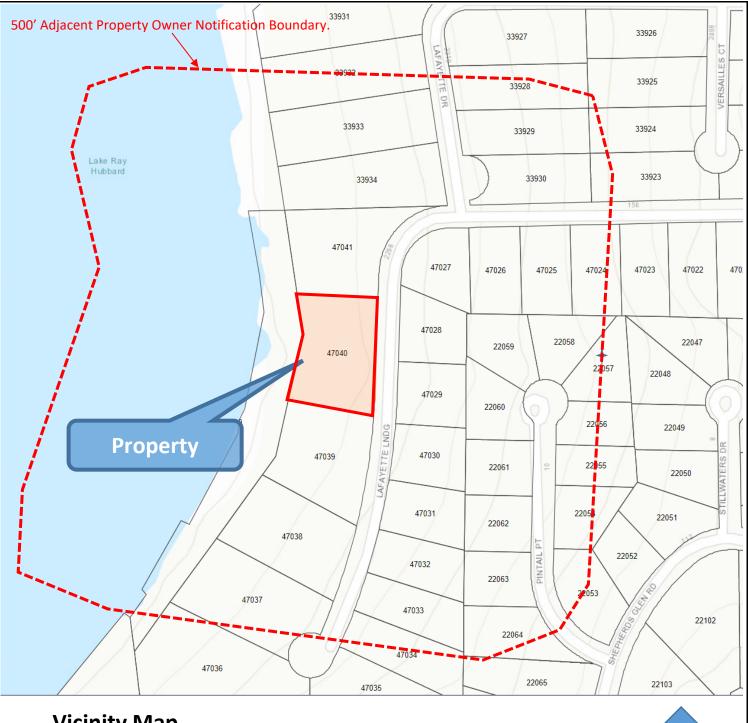

## Vicinity Map (Not to scale)

## Case No. FV-2020-05

Conduct a Public Hearing and consider approval of a Resolution Authorizing a Variance to Section 157.02 (C), "Fences," of the City of Heath Code of Ordinances, which requires fences in the front, side or rear yards abutting a street in a residential area to have a maximum height of four (4) feet. The applicant is requesting to construct a five (5) foot high wrought iron type fence in the front yard of Lot 24, Lafayette Landing, City of Heath, Rockwall County, Texas. The subject property is addressed as 2290 Lafayette Landing, and is zoned Single-Family 22 (SF 22) District. **(Rockwall County CAD Map ID NO 47040)**