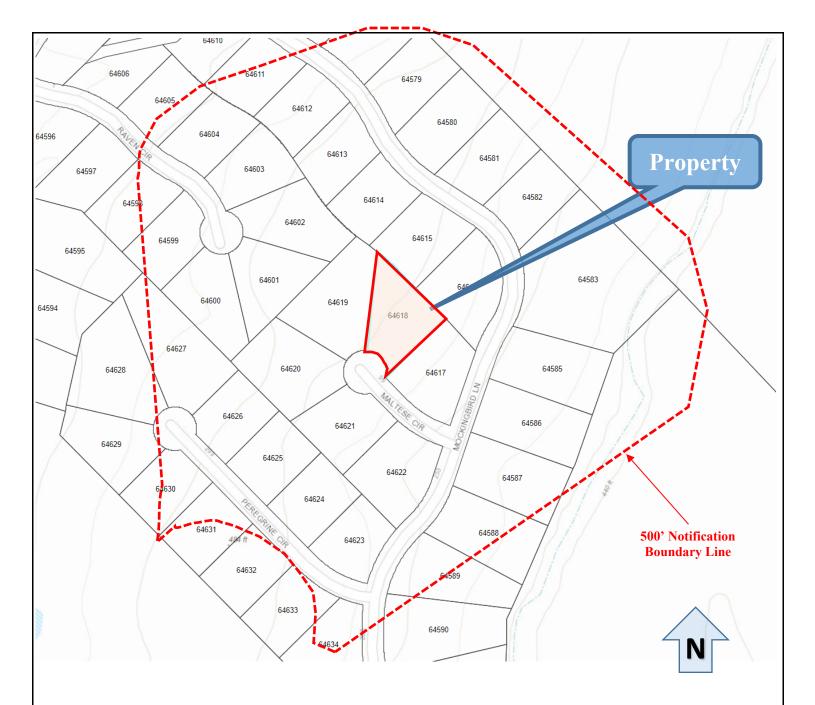

## **Vicinity Map**

(Not to scale)

## Case No: CUP-2020-06

Conduct a Public Hearing and act on an Ordinance for a Conditional Use Permit for a detached residential garage and guest suite building that exceeds the maximum permitted building area of 900 square feet, and that contains a full bathroom facility, on a 0.596-acre lot described as Lot 26 of Block C, Falcon Point Phase II, City of Heath, Rockwall County, Texas. The property is zoned Planned Development (PD) District for Single-Family Residential Uses, by Ordinance No. 040715A, and is addressed as 2 Maltese Circle.

(Rockwall CAD Map ID No. 64618)