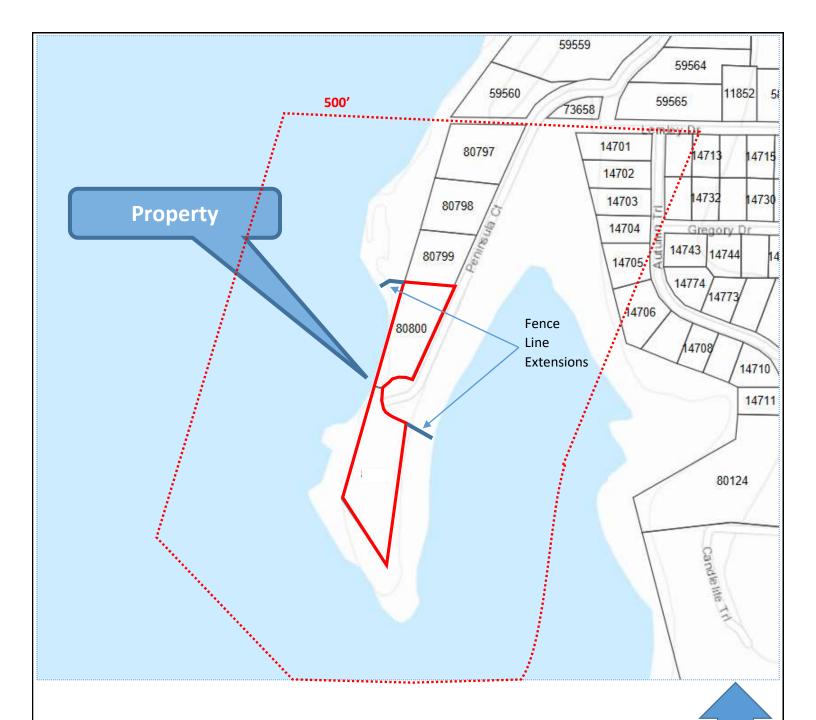

## Case No. FV-2020-04:

Conduct a Public Hearing and take action on a request for the approval of an exception, as defined in Section 159.30 (D) of the "Lake Edge Zoning District," City of Heath, Texas, Code of Ordinances (the Code), to allow the extension of an existing fence into the City of Dallas Take Line Area; and approval of a variance to Section 157.02 (C) "Fences," to allow the extension of an existing fence into the front, side or rear yards abutting a street that exceeds the maximum permitted fence height of four (4) feet, for Lots 4 and 5, The Peninsula, City of Heath, Rockwall County, Texas (1 & 2 Peninsula Court). (Rockwall County CAD Map ID No. 80800)