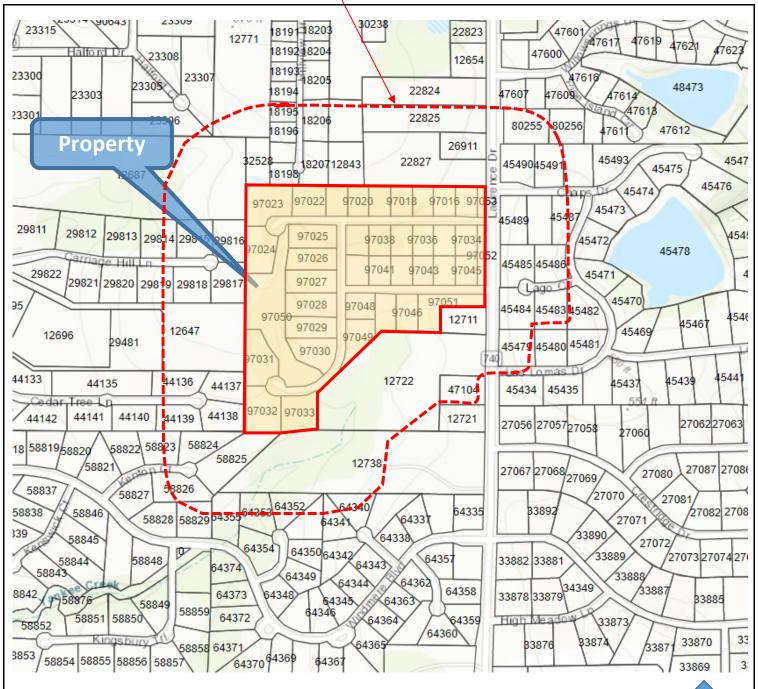

500' Adjacent Property Owner Notification Boundary.

Vicinity Map (Not to scale)

## Case No. ZA-2020-01

Conduct a Public Hearing and take action on a proposed amendment to Planned Development (PD) Ordinance No. 161108A, establishing the single-family detached residential subdivision platted as "The Renaissance," being 35.435 acres of land situated in the Edward Teal Survey, Abstract No. 207, City of Heath, Rockwall County, Texas, for the purpose of changing the front building setback line from 40-feet to 25-feet for Lots 1 through 7, and for Lots 8A through 9A, of Block A, and from 40-feet to 30-feet for all remaining lots as depicted on the final plat thereof recorded in Cabinet J, Slide 363, P.R.R.C.T.

Ν

(Rockwall County CAD Map ID NO's 97016 through 97053)