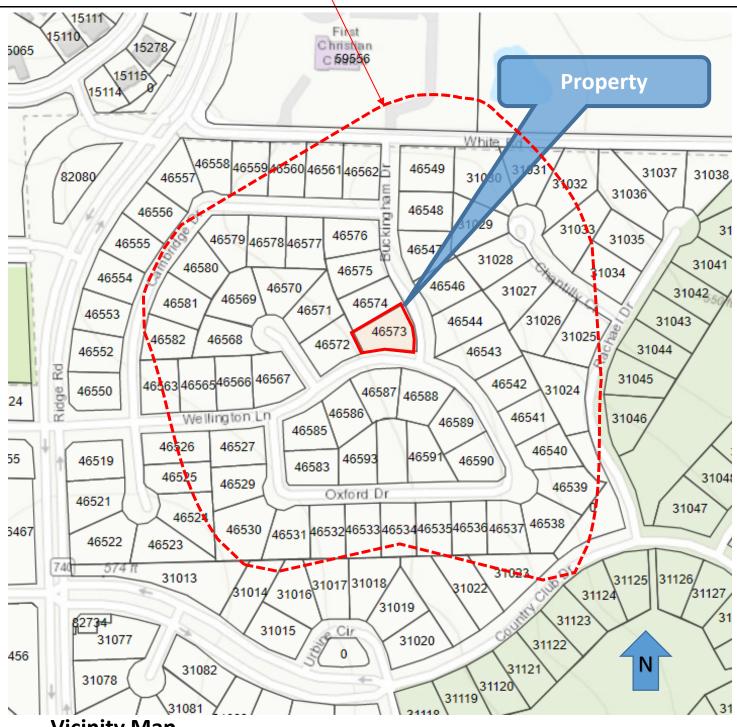

500' Adjacent Property Owner Notification Boundary.

## Vicinity Map

(Not to scale)

## Case No. FV-2020-03

Conduct a Public Hearing and consider approval of a Resolution for a variance to Section 157.02 (C), "Fences," of the Code of Ordinances, that limits fences in the side and rear yards abutting a street to a maximum height of four feet (4'), to allow a proposed exterior side yard fence abutting Wellington Lane to be six feet (6') in height. The property is platted as Lot 10 of Block C, Wellington Ridge Manor, is addressed as 2508 Buckingham Drive, and is zoned Single-Family 15 (SF 15) District. **(Rockwall County CAD Map ID NO 46573)**