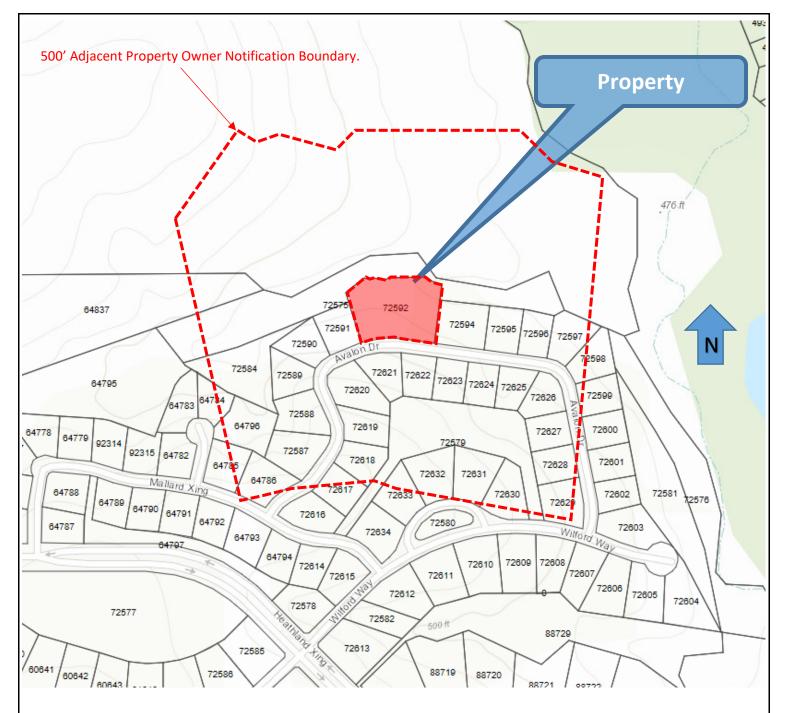

## Vicinity Map

(Not to scale)

## Case No. FV-2019-08

Hold a Public Hearing and consider approval of a Resolution Authorizing a Variance to Section 157.02 (C), Fences, of the City of Heath Code of Ordinances, which requires fences in the front, side or rear yards abutting a street to have a maximum height of four (4) feet. The applicant is requesting to construct a five (5) foot high wrought iron type fence in a portion of the front yard on Lot 18-R of Block B, Heath Crossing, Phase 1C and 1D, City of Heath, Rockwall County, Texas. The subject property is addressed as 725 Avalon Drive and is zoned Single-Family Residential Planned Development (PD) District by Ordinance No. 111220B. (Rockwall County CAD Map ID # 72592)