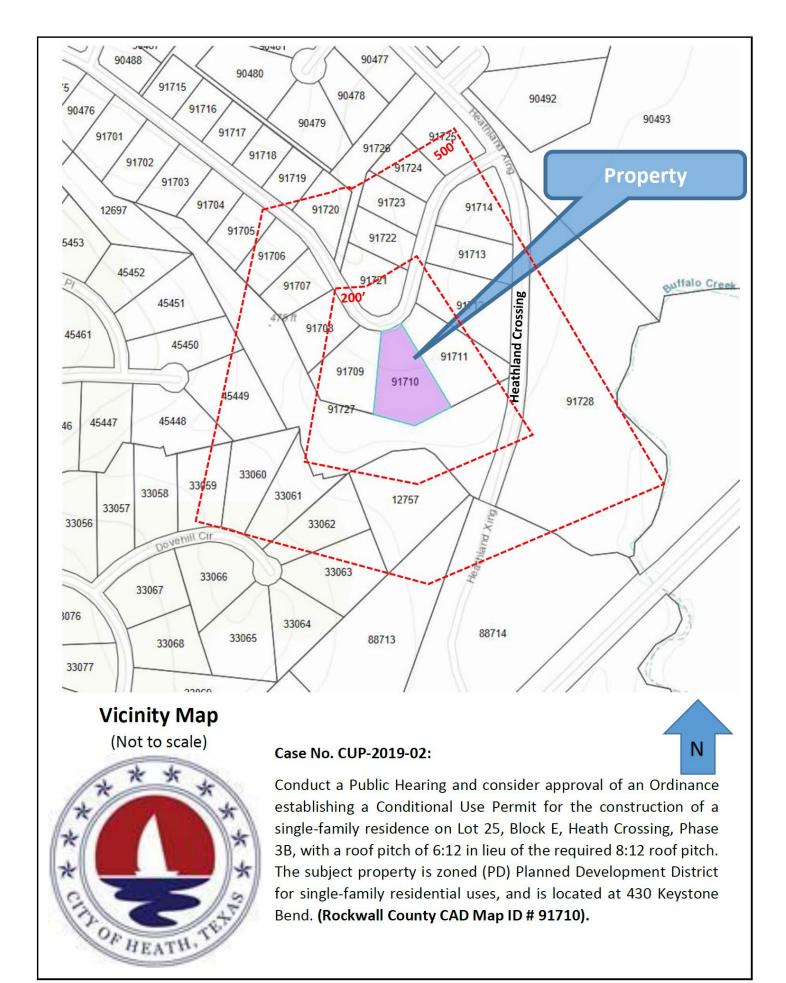

At such time and place noted above, the Planning and Zoning Commission and City Council will conduct a Public Hearing and consider approval of an Ordinance establishing a Conditional Use Permit for the construction of a single-family residence with a roof pitch of 6:12 in lieu of the required 8:12 roof pitch. The subject property is zoned (PD) Planned Development District for single-family residential uses. (Case No. CUP-2019-02)

| PROPERTY DESCRIPTION: | Being Lot 25,  | Block E,  | Heath  | Crossing, | Phase | 3B,   | located | at | 430 |
|-----------------------|----------------|-----------|--------|-----------|-------|-------|---------|----|-----|
|                       | Keystone Bend. | (Rockwall | County | CAD Map   | ID#9  | 1710) | )       |    |     |