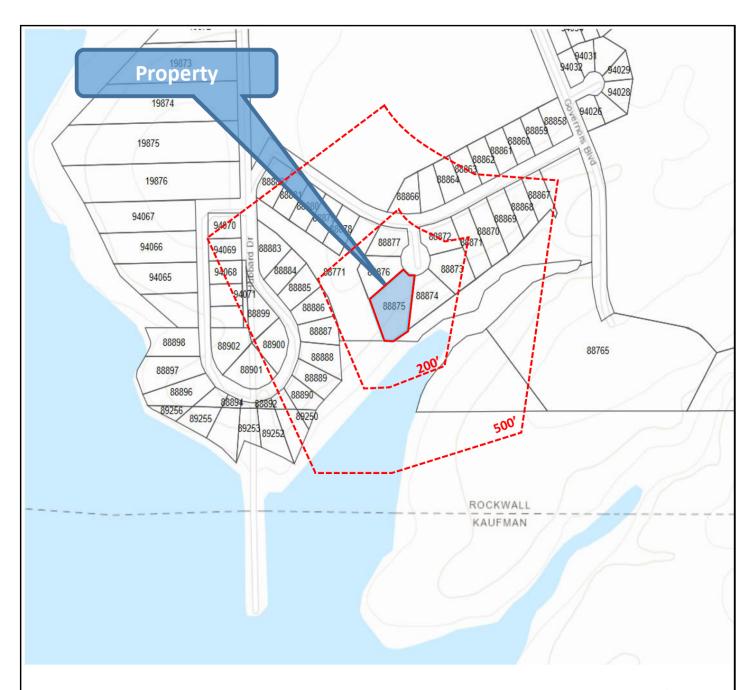

| PROPERTY DESCRIPTION: | Lot 9 of Block M, Heath Golf and Yacht Club, Phase 1A, said                              |
|-----------------------|------------------------------------------------------------------------------------------|
|                       | residence being addressed as 1813 Canal Court, City of Heath,<br>Rockwall County, Texas. |
|                       | (Rockwall County CAD Map ID # 88875)                                                     |

## Case No. SUP-2019-02

Conduct a Public Hearing, Discussion and Action Regarding a Resolution approving a Special Exception to allow a waiver to the exterior masonry requirements for the construction of a single-family detached residence located on Lot 9 of Block M, Heath Golf and Yacht Club, Phase 1A, said residence being addressed as 1813 Canal Court, City of Heath, Rockwall County, Texas. The property is zoned Planned Development (PD) District for single family uses. **(Rockwall County CAD Map ID # 88875)**