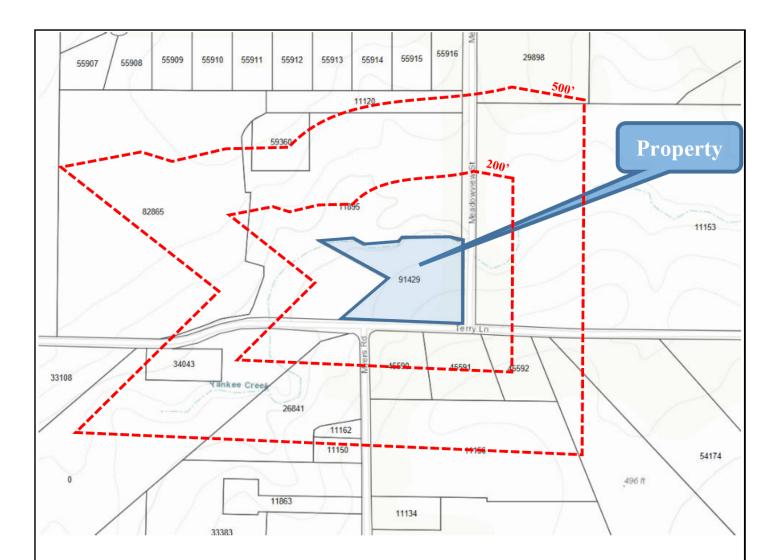

| <b>PROPERTY DESCRIPTION:</b> | Lot 1 of Block A, Huerta Addition, being 3.40 acres out of the J.O. |  |
|------------------------------|---------------------------------------------------------------------|--|
|                              | Heath Survey, Abstract No. 116, City of Heath, Rockwall County,     |  |
|                              | Texas. The subject property is addressed as 306 Terry Lane.         |  |
|                              | (Rockwall County CAD Map ID # 91429)                                |  |

## Case No: FV-2019-02

Hold a Public Hearing and consider approval of a Resolution Authorizing a Variance to Section 157.02 (C), Fences, of the City of Heath Code of Ordinances, which requires fences in the front, side or rear yards abutting a street to have a maximum height of four (4) feet. The applicant is requesting to construct a five (5) foot high wrought iron type fence, with two sliding driveway gates, in the front and exterior side yard abutting a street. The subject property is platted as Lot 1 of Block A, Huerta Addition, being 3.40 acres out of the J.O. Heath Survey, Abstract No. 116, City of Heath, Rockwall County, Texas. The subject property is addressed as 306 Terry Lane and is zoned Single-Family 43 (SF 43) District. **(Rockwall County CAD Map ID # 91429)**