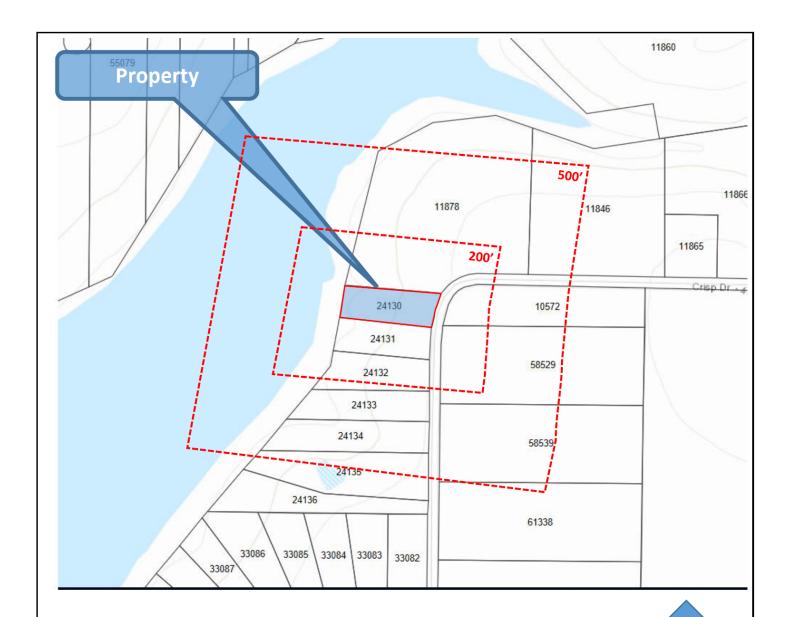

## **Vicinity Map**

(Not to scale)

| PROPERTY DESCRIPTION:                                                         | Lot 1, Yankee Creek Estates, City of Heath, Rockwall County, Texas, said residence being addressed as 90 Yankee Creek Drive.                              |
|-------------------------------------------------------------------------------|-----------------------------------------------------------------------------------------------------------------------------------------------------------|
|                                                                               | (Rockwall County CAD Map ID # 24130)                                                                                                                      |
| Information regarding the request magare invited to attend the public hearing | y be downloaded from the Public Notices tab at <a href="https://www.heathtx.com">www.heathtx.com</a> . Interested citizens g and participate in the same. |
| Optional: The following may be filled o                                       | ut and returned to Heath City Hall <u>before</u> the hearing date.                                                                                        |
| Check one:                                                                    | of the request.   I am opposed to the request.                                                                                                            |
| Reasons: (attach a separate sheet a                                           | s needed)                                                                                                                                                 |
|                                                                               |                                                                                                                                                           |
|                                                                               | <del></del>                                                                                                                                               |
|                                                                               |                                                                                                                                                           |
|                                                                               |                                                                                                                                                           |
| Signature:                                                                    |                                                                                                                                                           |
| Name (printed):                                                               |                                                                                                                                                           |
| Address:                                                                      |                                                                                                                                                           |
| Phone/Email Address (optional):                                               |                                                                                                                                                           |
| Please return this form to:                                                   | City of Heath                                                                                                                                             |

## Case No. FV-2019-01

Hold a Public Hearing, Discussion and Action on a Resolution Authorizing a Variance to Section 157.02 (C) and (J), Fences, of the City of Heath Code of Ordinances, which requires fences in the front, side or rear yards abutting a street to have a maximum height of four (4) feet, with a front gate to be no taller than seven (7) feet in height. The applicant is requesting to construct a five (5) foot high wrought iron type fence with masonry columns measuring five (5) feet and six (6) inches in height in the front yard, with a front gate measuring seven (7) feet and six (6) inches in height, on Lot 1, Yankee Creek Estates, City of Heath, Rockwall County, Texas. The subject property is addressed as 90 Yankee Creek Drive and is zoned Single-Family 43 (SF 43) District. (Rockwall

County CAD Map ID # 24130)