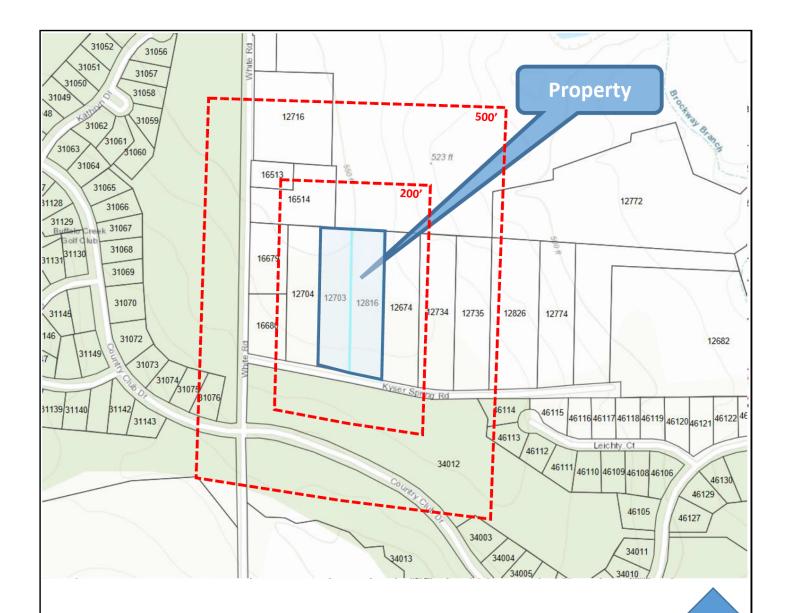

| PROPERTY DESCRIPTION:                  | Being 4.00 acres of land situated in the Edward Teal Survey, Abstract No. 207, in                                                                                                                    |
|----------------------------------------|------------------------------------------------------------------------------------------------------------------------------------------------------------------------------------------------------|
|                                        | the City of Heath, Rockwall County, Texas. The subject property is located east of White Road on the north side of Kyser Springs Road (a private street) and is addressed as 505 Kyser Springs Road. |
|                                        | (Rockwall County CAD Map ID # 12706 and 12816)                                                                                                                                                       |
| nformation regarding the request may b | be downloaded from the Public Notices tab at <a href="https://www.heathtx.com">www.heathtx.com</a> . Interested citizens                                                                             |

## **Vicinity Map**

(Not to scale)

## Case No: CUP-2019-01 and SUP-2019-03

Conduct a Public Hearing and consider approval of an Ordinance establishing a Conditional Use Permit (CUP) for an accessory structure for the raising of animals (a horse barn) as required by Section 159.20 (C) (1) of the City of Heath, Texas Code of Ordinances (the Code), and consider approval of a Resolution establishing a Special Exception to allow a waiver to the exterior masonry requirements, as required by Section 159.07 (C) of the Code, for the construction of a horse barn on property zoned Agricultural (A) District that contains less than ten (10) acres, said barn structure being located on 4.00 acres of land situated in the Edward Teal Survey, Abstract No. 207, in the City of Heath, Rockwall County, Texas. The subject property is located east of White Road on the north side of Kyser Springs Road (a private street) and is addressed as 505 Kyser Springs Road.